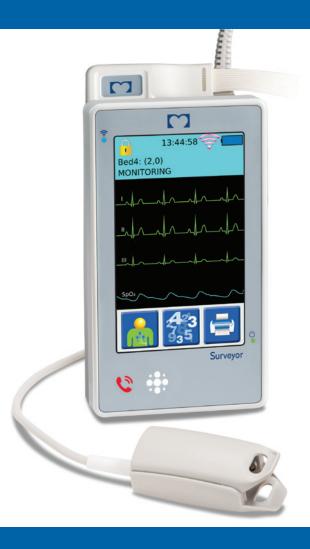

### Surveyor™ S4 Mobile Monitor

# It's about clinical expertise.

- Put your trust in the reliability and accuracy of the VERITAS® algorithm.
- Select the Surveyor S4 monitor most appropriate for your care area offering 3-, 5- or diagnostic 12-lead ECG monitoring.
- Choose the SpO<sub>2</sub> option for continuous percent saturation monitoring and visual plethysmogram, essential for early detection of desaturation.

#### It's about freedom.

The Surveyor S4 monitor offers a robust telemetry solution that is scalable, cost effective and secure.

- No need to install a proprietary antenna system; the system resides on your existing wireless network infrastructure safely and securely.
- Go green and enjoy freedom from added running costs with rechargeable battery technology.