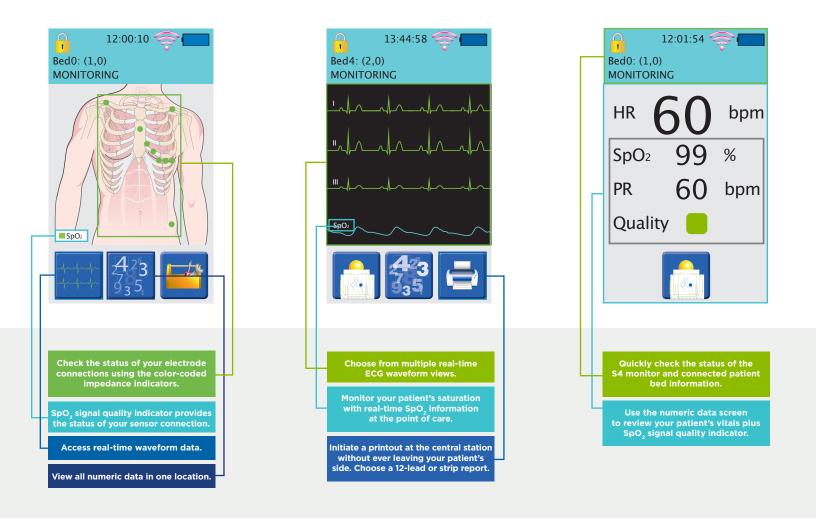

# It's about clinical expertise.

- Put your trust in the reliability and accuracy of the VERITAS® algorithm.
- Select the Surveyor S4 monitor most appropriate for your care area offering 3-, 5- or diagnostic 12-lead ECG monitoring.
- Choose the SpO<sub>2</sub> option for continuous percent saturation monitoring and visual plethysmogram, essential for early detection of desaturation.

#### It's about freedom.

The Surveyor S4 monitor offers a robust telemetry solution that is scalable, cost effective and secure.

- No need to install a proprietary antenna system; the system resides on your existing wireless network infrastructure safely and securely.
- Go green and enjoy freedom from added running costs with rechargeable battery technology.

#### It's about surveillance.

The Surveyor Central Station enables workflow flexibility, continuity of patient data and vigilant monitoring of alarms—elements critical to keeping a watchful eye on your patients.