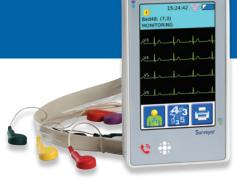

### Surveyor™ S4 Mobile Monitor

# It's about clinical expertise.

- Put your trust in the reliability and accuracy of the VERITAS® algorithm.
- Select the Surveyor S4 monitor most appropriate for your care area offering 3-, 5- or diagnostic 12-lead ECG monitoring.
- Choose the SpO<sub>2</sub> option for continuous percent saturation monitoring and visual plethysmogram, essential for early detection of desaturation.

#### It's about freedom.

The Surveyor S4 monitor offers a robust telemetry solution that is scalable, cost effective and secure.

- No need to install a proprietary antenna system; the system resides on your existing wireless network infrastructure safely and securely.
- Go green and enjoy freedom from added running costs with rechargeable battery technology.