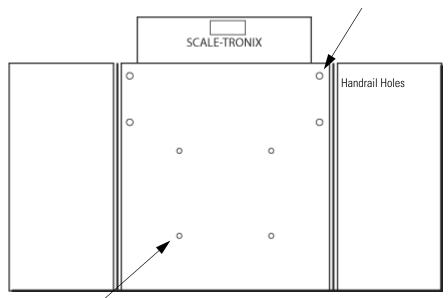

## Weighing deck mounting instructions

Platform Mounting Holes

- 1. Position the weighing deck so that the two sets of holes under the flaps are closest to the mast.
- 2. Line the weighing deck up with the mounting holes in the aluminum plate.
- 3. Install the four flat head screws through the weighing deck.
- 4. Securely tighten the supplied mounting screws with the provided hex key.