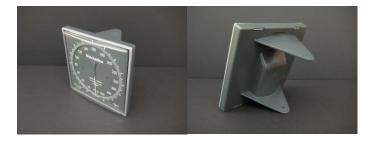

This notice serves as confirmation that Welch Allyn discontinued the manufacture of the 509 Series Wall & Mobile Aneroid Gauge in October 2010.

509 Series Aneroid Gauge can be recognized by the dark gray body color and two mounting wings on the back of the gauge.